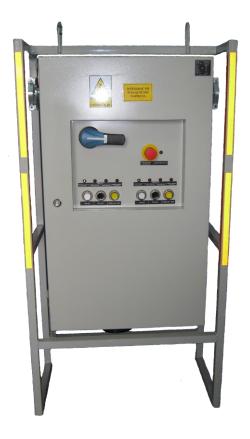

# Switchgear type RKS5-2/4

For rated voltage 500V

Switchgear type RKS5-2/4 is an electrical device designed for use in the underground mining pits in non-explosive conditions and on the ground.

Switchgear type RKS5-2/4 is designed for connecting and switching on receivers (especially fans, mining machines, welding machines) in the 3-phase mine grid with insulated star point on the transformer (system IT) of rated grid voltage of 500V.

## TECHNICAL DATA:

ingress protection insulation rated voltage of main circuits insulation rated voltage of auxiliary circuits supply rated voltage maximum outlet load current rated current of clamps from the supply side number of outlets 500 V dimensions: weight IP54 660 V 250 V 500V, 50 Hz 125A 400A 2 1400 x 700 x 370mm (height x width x depth) 60 kg

### **CONSTRUCTION**

The switchgear housing is made of steel sheets. The whole unit is based by a common support frame. The housing is equipped with brackets that allow for the switchgear to be hung on a chain or to be placed directly on the ground.

#### **MODE OF OPERATION**

The switching on/switching off of the 500V outlets are carried out with the control button situated on the face of the switchgear. The switchgear is equipped with power protections against short-circuiting, overloading, low insulation resistance and an increase in earth resistance.