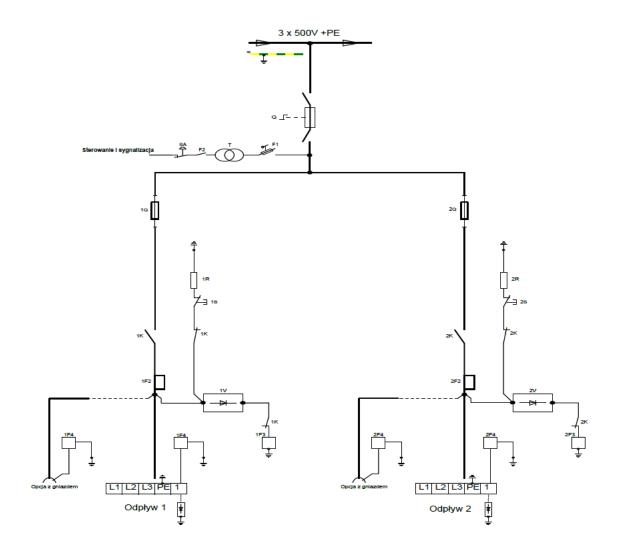

#### **SCHEMATIC DIAGRAM**

#### Legend:

Sterowanie i sygnalizacja – control and signalization Opcja z gniazdem – option with socket Odpływ - outlet

Orders should be submitted in writing or by fax to the address:

58-506 Jelenia Góra, ul. Wrocławska 15a tel.(+48 075) 64-57-950 fax. (+48 075) 64-57-951 e-mai: instal@instal-service.pl